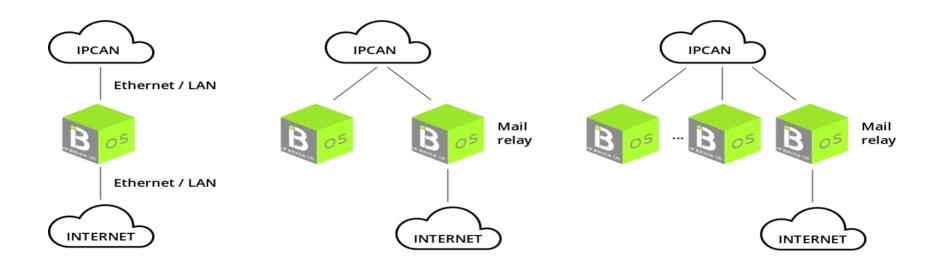

Email Relay

Based on the concept of proximity with the user, it allows and easy access through Multi-Platforms

Access to electronic mail from standard email clients

æ

Access to emails via server, allowing the integration between the WebMail and the Email client